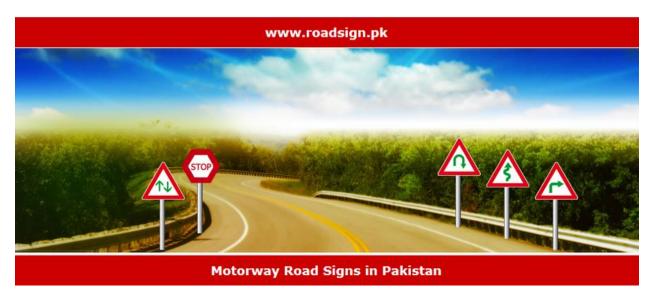

Motorway signs normally in green color. Purpose of these sign to provide information, help and direction, for example Lahore in right direction and Multan in left direction.