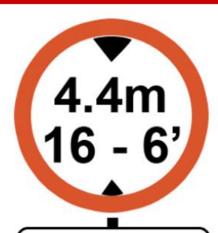

## **Advance Warning of Restriction or Prohibition Ahead**

Low bridge 3 miles ahead آگے کی کسی پابندی یا ممانعت کے نفاذ کی پیشگی اطلاع

www.roadsign.pk/advance-warning-of-restriction-or-prohibition-ahead