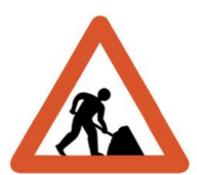

آ گے چھوٹی سڑکیں بالتر تیب دائیں اور بائیں سے آگراس سڑک سے مل رہی ہے

www.roadsign.pk/minor-cross-roads-from-right-and-left-respectively

#### Minor road on the left



چھوٹی سڑک بائیں سے آکراس بڑی سڑک سے مل رہی ہیں

www.roadsign.pk/minor-road-on-the-left

## Minor road on the right



چھوٹی سڑک دائیں سے آکراس بڑی سڑک سے مل رہی ہیں

www.roadsign.pk/minor-road-on-the-right

# Other dangers





www.roadsign.pk/other-dangers

### Pedestrian crossing



پیدل اشخاص کے گزرنے کاراستہ

www.roadsign.pk/pedestrian-crossing

# **Right bend**



دائیں طرف موڑ ہے

www.roadsign.pk/right-bend

# **Road dips**



سرٹک میں نشیب ہے

www.roadsign.pk/road-dips

### Road leads on to quay or river bank



سڑک دریا کنارے کی طرف جاتی ہے

www.roadsign.pk/road-leads-on-to-quay-or-river-bank

#### **Road works**



سرطک پرکام ہور ہاہے

www.roadsign.pk/road-works

# **Slippery roads**



سرٹک پرچسکن ہے

www.roadsign.pk/slippery-roads

# Steep ascent





www.roadsign.pk/steep-ascent

## Strong cross wind



تیزآ ندهی کاعلاقه

www.roadsign.pk/strong-cross-wind

## Swing bridge



حھولنے والا بل

www.roadsign.pk/swing-bridge

## Two way traffic



دوطر فيهريفك

www.roadsign.pk/two-way-traffic

### **Un-even road**



غيرهموارسرطك

www.roadsign.pk/un-even-road

## Wild animal crossing



جنگلی حیوانات کے گزرنے کی جگہ

www.roadsign.pk/wild-animal-crossing

### Yield to the traffic approaching from the right on the cross road



ا گلے چوک پردائیں طرف سے آنے والی ٹریفک کوراستہ دیں

www.roadsign.pk/yield-to-the-traffic-approaching-from-the-right-on-the-cross-road

# Yield to the traffic approaching from th