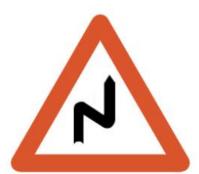

# Double bend to the right

دائيں طرف دہراموڑ ہے

www.roadsign.pk/double-bend-to-the-right