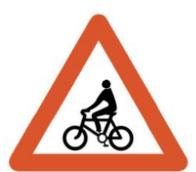

These signs normally in triangle shape and warn you, for example there is a curved round coming after 30 feet's or there is bend coming in road.



### **Carrigeway narrows**





www.roadsign.pk/carrigeway-narrows

### **Cattle crossing**





www.roadsign.pk/cattle-crossing

# **Children crossing**



بچوں کے *سڑک* پار کرنے کاراستہ

www.roadsign.pk/children-crossing

## **Cyclists**



سائنكل كاراسته

www.roadsign.pk/cyclists

## **Dangerous descent**





www.roadsign.pk/dangerous-descent

### Double bend to the left



بائيں طرف دہراموڑ ہے

www.roadsign.pk/double-bend-to-the-left

# Double bend to the right



دائيں طرف دہراموڑ ہے

www.roadsign.pk/double-bend-to-the-right

## **Falling rock**



چٹانوں کے گرنے کا خدشہ

www.roadsign.pk/falling-rock

#### Left bend



بائیں طرف موڑ ہے

www.roadsign.pk/left-bend

## Level crossing with gate



گیٹ والاریلوے بھا ٹک

www.roadsign.pk/level-crossing-with-gate

# Level crossing without gate



ریلوے بچا ٹک بدوں گیٹ

www.roadsign.pk/level-crossing-without-gate

# **Light signals**



بتیوں والے اشارے

www.roadsign.pk/light-signals

## Lose gravel



پتھروں کےاڑ کر لگنے کا خدشہ

www.roadsign.pk/lose-gravel

#### Minor cross ro