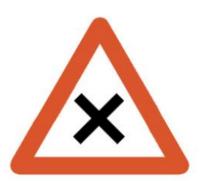

# Yield to the traffic approaching from the right on any leg of the intersection

ا گلے چوک پر کسی بھی سڑک سے دائیں طرف سے آنے والی ٹریفک کوراستہ دیں

www.roadsign.pk/yield-to-the-traffic-approaching-from-the-right-on-any-leg-of-the-intersection