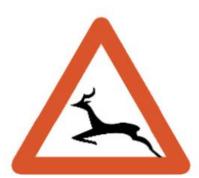

## Wild animal crossing

جنگلی حیوانات کے گزرنے کی جگہ

www.roadsign.pk/wild-animal-crossing