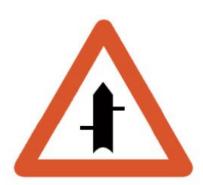

## Minor road on the right

چھوٹی سڑک دائیں سے آکراس بڑی سڑک سے مل رہی ہیں

www.roadsign.pk/minor-road-on-the-right