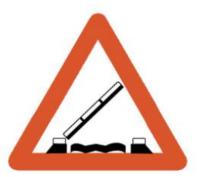

oad on the right



چھوٹی سڑک دائیں سے آکراس بڑی سڑک سے مل رہی ہیں

www.roadsign.pk/minor-road-on-the-right

# Other dangers





www.roadsign.pk/other-dangers

### Pedestrian crossing



پیدل اشخاص کے گزرنے کاراستہ

www.roadsign.pk/pedestrian-crossing

# **Right bend**



دائیں طرف موڑ ہے

www.roadsign.pk/right-bend

# **Road dips**



سرٹک میں نشیب ہے

www.roadsign.pk/road-dips

### Road leads on to quay or river bank



سڑک دریا کنارے کی طرف جاتی ہے

www.roadsign.pk/road-leads-on-to-quay-or-river-bank

#### **Road works**



سرطک پرکام ہور ہاہے

www.roadsign.pk/road-works

# **Slippery roads**



سرٹک پرچسکن ہے

www.roadsign.pk/slippery-roads

# Steep ascent





www.roadsign.pk/steep-ascent

## Strong cross wind



تیزآ ندهی کاعلاقه

www.roadsign.pk/strong-cross-wind

## Swing bridge



حھولنے والا بل

www.roadsign.pk/swing-bridge

## Two way traffic



دوطر فيهريفك

www.roadsign.pk/two-way-traffic

### **Un-even road**



غيرهموارسرطك

www.roadsign.pk/un-even-road

## Wild animal crossing



جنگلی حیوانات کے گزرنے کی جگہ

www.roadsign.pk/wild-animal-crossing

### Yield to the traffic approaching from the right on the cross road



ا گلے چوک پردائیں طرف سے آنے والی ٹریفک کوراستہ دیں

www.roadsign.pk/yield-to-the-traffic-approaching-from-the-right-on-the-cross-road

# Yield to the traffic approaching from the right on any leg of the intersection



ا گلے چوک پر کسی بھی سڑک سے دائیں طرف سے آنے والی ٹریفک کوراستہ دیں

www.roadsign.pk/yield-to-the-traffic-approaching-from-the-right-on-any-leg-of-the-intersection