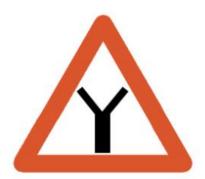

## Minor cross road joining from left

بائیں طرف جھوٹی سڑک نکلتی ہے

www.roadsign.pk/minor-cross-road-joining-from-left