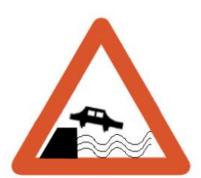

### Road leads on to quay or river bank

سڑک دریا کنارے کی طرف جاتی ہے

www.roadsign.pk/road-leads-on-to-quay-or-river-bank