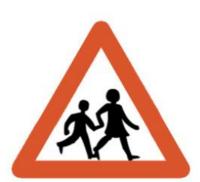

# **Children crossing**

بچوں کے *سڑک* پار کرنے کاراستہ

www.roadsign.pk/children-crossing