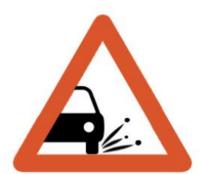

کے *سڑک* پار کرنے کاراستہ

www.roadsign.pk/children-crossing

## **Cyclists**



سائنكل كاراسته

www.roadsign.pk/cyclists

## **Dangerous descent**





www.roadsign.pk/dangerous-descent

### Double bend to the left



بائيں طرف دہراموڑ ہے

www.roadsign.pk/double-bend-to-the-left

# Double bend to the right



دائيں طرف دہراموڑ ہے

www.roadsign.pk/double-bend-to-the-right

## **Falling rock**



چٹانوں کے گرنے کا خدشہ

www.roadsign.pk/falling-rock

#### Left bend



بائیں طرف موڑ ہے

www.roadsign.pk/left-bend

## Level crossing with gate



گیٹ والاریلوے بھا ٹک

www.roadsign.pk/level-crossing-with-gate

# Level crossing without gate



ریلوے بچا ٹک بدوں گیٹ

www.roadsign.pk/level-crossing-without-gate

# **Light signals**



بتیوں والے اشارے

www.roadsign.pk/light-signals

## Lose gravel



پتھروں کےاڑ کر لگنے کا خدشہ

www.roadsign.pk/lose-gravel

#### Minor cross road



آ گے چھوٹی سڑک بڑی سڑک کوکراس کررہی ہے

www.roadsign.pk/minor-cross-road

#### Minor cross road from left



چھوٹی سڑک بائیں طرف سے آ کراس بڑی سڑک سے مل رہی ہیں

www.roadsign.pk/minor-cross-road-from-left

### Minor cross road from right



چھوٹی سڑک دائیں طرف سے آگراس بڑی سڑک سے مل رہی ہیں

www.roadsign.pk/minor-cross-road-from-right

## Minor cross road joining from left



بائیں طرف جھوٹی سڑک نکلتی ہے

www.roadsign.pk/minor-cross-road-joining-from-left

## Minor cross road joining from right



دائیں طرف جھوٹی سڑک نکلتی ہے

www.roadsign.pk/minor-cross-road-joining-from-right

## Minor cross roads from left and right respectively



آ گے چھوٹی سڑکیں بالتر تیب بائیں اور دائیں سے آگراس سڑک سے مل رہی ہے

ww