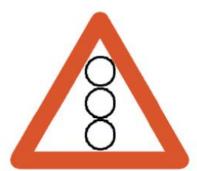

www.roadsign.pk/cattle-crossing

# **Children crossing**



بچوں کے *سڑک* پار کرنے کاراستہ

www.roadsign.pk/children-crossing

## **Cyclists**



سائنكل كاراسته

www.roadsign.pk/cyclists

## **Dangerous descent**





www.roadsign.pk/dangerous-descent

### Double bend to the left



بائيں طرف دہراموڑ ہے

www.roadsign.pk/double-bend-to-the-left

# Double bend to the right



دائيں طرف دہراموڑ ہے

www.roadsign.pk/double-bend-to-the-right

## **Falling rock**



چٹانوں کے گرنے کا خدشہ

www.roadsign.pk/falling-rock

#### Left bend



بائیں طرف موڑ ہے

www.roadsign.pk/left-bend

## Level crossing with gate



گیٹ والاریلوے بھا ٹک

www.roadsign.pk/level-crossing-with-gate

# Level crossing without gate



ریلوے بچا ٹک بدوں گیٹ

www.roadsign.pk/level-crossing-without-gate

# **Light signals**



بتیوں والے اشارے

www.roadsign.pk/light-signals

## Lose gravel



پتھروں کےاڑ کر لگنے کا خدشہ

www.roadsign.pk/lose-gravel

#### Minor cross road



آ گے چھوٹی سڑک بڑی سڑک کوکراس کررہی ہے

www.roadsign.pk/minor-cross-road

#### Minor cross road from left



چھوٹی سڑک بائیں طرف سے آ کراس بڑی سڑک سے مل رہی ہیں

www.roadsign.pk/minor-cross-road-from-left

### Minor cross road from right



چھوٹی سڑک دائیں طرف سے آگراس بڑی سڑک سے مل رہی ہیں

www.roadsign.pk/minor-cross-road-from-right

## Minor cross road joining from left



بائیں طرف جھوٹی سڑک نکلتی ہے

www.roadsign.pk/minor-cross-road-joining-from-left

## Minor cross road joining from right



دائیں طرف جھوٹی سڑک نکلتی ہے

www.roadsign.pk/minor-cross-road-joining-from-right

## Minor cross roads from left and right respectively



آ گے