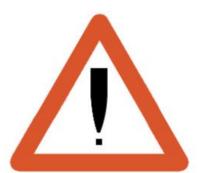

ross-road-joining-from-left

## Minor cross road joining from right



دائیں طرف جھوٹی سڑک نکلتی ہے

www.roadsign.pk/minor-cross-road-joining-from-right

## Minor cross roads from left and right respectively



آ گے چھوٹی سڑکیں بالتر تیب بائیں اور دائیں سے آگراس سڑک سے مل رہی ہے

www.roadsign.pk/minor-cross-roads-from-left-and-right-respectively

### Minor cross roads from right and left respectively



آ گے چھوٹی سڑکیں بالتر تیب دائیں اور بائیں سے آگراس سڑک سے مل رہی ہے

www.roadsign.pk/minor-cross-roads-from-right-and-left-respectively

#### Minor road on the left



چھوٹی سڑک بائیں سے آکراس بڑی سڑک سے مل رہی ہیں

www.roadsign.pk/minor-road-on-the-left

## Minor road on the right



چھوٹی سڑک دائیں سے آکراس بڑی سڑک سے مل رہی ہیں

www.roadsign.pk/minor-road-on-the-right

# Other dangers





www.roadsign.pk/other-dangers

### Pedestrian crossing



پیدل اشخاص کے گزرنے کاراستہ

www.roadsign.pk/pedestrian-crossing

# **Right bend**



دائیں طرف موڑ ہے

www.roadsign.pk/right-bend

# **Road dips**



سرٹک میں نشیب ہے

www.roadsign.pk/road-dips

### Road leads on to quay or river bank



سڑک دریا کنارے کی طرف جاتی ہے

www.roadsign.pk/road-leads-on-to-quay-or-river-bank

#### **Road works**



سرطک پرکام ہور ہاہے

www.roadsign.pk/road-works

# **Slippery roads**



سرٹک پرچسکن ہے

www.roadsign.pk/slippery-roads

# Steep ascent





www.roadsign.pk/steep-ascent

## Strong cross wind



تیزآ ندهی کاعلاقه

www.roadsign.pk/strong-cross-wind

## Swing bridge



حھولنے والا بل

www.roadsign.pk/swing-bridge

## Two way traffic



دوطر فيهريفك

www.roadsign.pk/two-way-traffic

### **Un-