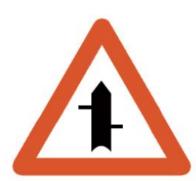

## Minor cross road joining from left

بائیں طرف جھوٹی سڑک نکلتی ہے

www.roadsign.pk/minor-cross-road-joining-from-left