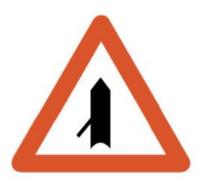

## Minor cross road joining from left

بائیں طرف جھوٹی سڑک نکلتی ہے

www.roadsign.pk/minor-cross-road-joining-from-left