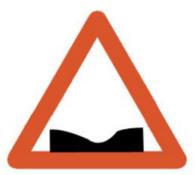

آ گے چھوٹی سڑکیں بالتر تیب بائیں اور دائیں سے آگراس سڑک سے مل رہی ہے

www.roadsign.pk/minor-cross-roads-from-left-and-right-respectively

### Minor cross roads from right and left respectively



آ گے چھوٹی سڑکیں بالتر تیب دائیں اور بائیں سے آگراس سڑک سے مل رہی ہے

www.roadsign.pk/minor-cross-roads-from-right-and-left-respectively

#### Minor road on the left



چھوٹی سڑک بائیں سے آکراس بڑی سڑک سے مل رہی ہیں

www.roadsign.pk/minor-road-on-the-left

## Minor road on the right



چھوٹی سڑک دائیں سے آکراس بڑی سڑک سے مل رہی ہیں

www.roadsign.pk/minor-road-on-the-right

# Other dangers





www.roadsign.pk/other-dangers

### Pedestrian crossing



پیدل اشخاص کے گزرنے کاراستہ

www.roadsign.pk/pedestrian-crossing

# **Right bend**



دائیں طرف موڑ ہے

www.roadsign.pk/right-bend

# **Road dips**



سرٹک میں نشیب ہے

www.roadsign.pk/road-dips

### Road leads on to quay or river bank



سڑک دریا کنارے کی طرف جاتی ہے

www.roadsign.pk/road-leads-on-to-quay-or-river-bank

#### **Road works**



سرطک پرکام ہور ہاہے

www.roadsign.pk/road-works

# **Slippery roads**



سرٹک پرچسکن ہے

www.roadsign.pk/slippery-roads

# Steep ascent





www.roadsign.pk/steep-ascent

## Strong cross wind



تیزآ ندهی کاعلاقه

www.roadsign.pk/strong-cross-wind

## Swing bridge



حھولنے والا بل

www.roadsign.pk/swing-bridge

## Two way traffic



دوطر فيهريفك

www.roadsign.pk/two-way-traffic

### **Un-even road**



غيرهموارسرطك

www.roadsign.pk/un-even-road

## Wild animal crossing



جنگلی حیوانات کے گزرنے کی جگہ

www.roadsign.pk/wild-animal-crossing

### Yield to the traffic approaching from the right on t