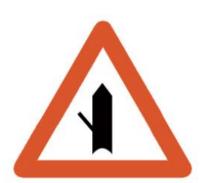

#### Minor road on the left

چھوٹی سڑک بائیں سے آکراس بڑی سڑک سے مل رہی ہیں

www.roadsign.pk/minor-road-on-the-left