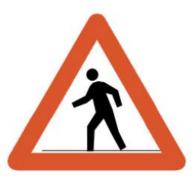

### Pedestrian crossing

پیدل اشخاص کے گزرنے کاراستہ

www.roadsign.pk/pedestrian-crossing