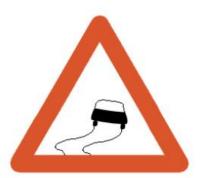

w.roadsign.pk/minor-cross-roads-from-right-and-left-respectively

#### Minor road on the left



چھوٹی سڑک بائیں سے آکراس بڑی سڑک سے مل رہی ہیں

www.roadsign.pk/minor-road-on-the-left

## Minor road on the right



چھوٹی سڑک دائیں سے آکراس بڑی سڑک سے مل رہی ہیں

www.roadsign.pk/minor-road-on-the-right

# Other dangers





www.roadsign.pk/other-dangers

### Pedestrian crossing



پیدل اشخاص کے گزرنے کاراستہ

www.roadsign.pk/pedestrian-crossing

# **Right bend**



دائیں طرف موڑ ہے

www.roadsign.pk/right-bend

# **Road dips**



سرٹک میں نشیب ہے

www.roadsign.pk/road-dips

### Road leads on to quay or river bank



سڑک دریا کنارے کی طرف جاتی ہے

www.roadsign.pk/road-leads-on-to-quay-or-river-bank

#### **Road works**



سرطک پرکام ہور ہاہے

www.roadsign.pk/road-works

# **Slippery roads**



سرٹک پرچسکن ہے

www.roadsign.pk/slippery-roads

# Steep ascent





www.roadsign.pk/steep-ascent

## Strong cross wind



تیزآ ندهی کاعلاقه

www.roadsign.pk/strong-cross-wind

## Swing bridge



حھولنے والا بل

www.roadsign.pk/swing-bridge

## Two way traffic



دوطر فيهريفك

www.roadsign.pk/two-way-traffic

### **Un-even road**



غيرهموارسرطك

www.roadsign.pk/un-even-road

## Wild animal crossing



جنگلی حیوانات کے گزرنے کی جگہ

www.roadsign.pk/wild-animal-crossing

### Yield to the traffic approaching from the right on the cross road



ا گلے چوک پردائیں طرف سے آنے والی ٹریفک کوراستہ دیں

www.roadsign.pk/yield-to-the-traffic-approaching-from-the-right-on-the-cross-road

# Yield to the traffic approaching from the right on any leg of the intersection



ا گلے چوک پر کسی بھی سڑک سے دائ