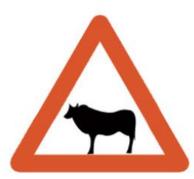

These signs normally in triangle shape and warn you, for example there is a curved round coming after 30 feet's or there is bend coming in road.



### **Carrigeway narrows**





www.roadsign.pk/carrigeway-narrows

### **Cattle crossing**





www.roadsign.pk/cattle-crossing

# **Children crossing**



بچوں کے *سڑک* پار کرنے کاراستہ

www.roadsign.pk/children-crossing

## **Cyclists**



سائنكل كاراسته

www.roadsign.pk/cyclists

## **Dangerous descent**





www.roadsign.pk/dangerous-descent

### Double bend to the left



بائيں طرف دہراموڑ ہے

www.roadsign.pk/double-bend-to-the-left

# Double bend to the right



دائيں طرف دہراموڑ ہے

www.roadsign.pk/double-bend-to-the-right

## **Falling rock**



چٹانوں کے گرنے کا خدشہ

www.roadsign.pk/falling-rock

#### Left bend



بائیں طرف موڑ ہے

www.roadsign.pk/left-bend

## Level crossing with gate



گیٹ والاریلوے بھا ٹک

www.roadsign.pk/level-crossing-with-gate

# Level crossing without gate



ریلوے بچا ٹک بدوں گیٹ

www.roadsign.pk/level-crossing-without-gate

# **Light signals**