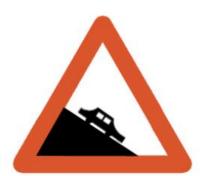

These signs normally in triangle shape and warn you, for example there is a curved round coming after 30 feet's or there is bend coming in road.



### **Carrigeway narrows**





www.roadsign.pk/carrigeway-narrows

### **Cattle crossing**





www.roadsign.pk/cattle-crossing

# **Children crossing**



بچوں کے *سڑک* پار کرنے کاراستہ

www.roadsign.pk/children-crossing

## **Cyclists**



سائنكل كاراسته

www.roadsign.pk/cyclists

## **Dangerous descent**





www.roadsign.pk/dangerous-descent

### Double bend to the left



بائيں طرف دہراموڑ ہے

www.roadsign.pk/double-bend-to-the-left

# Double bend to the right



دائيں طرف دہراموڑ ہے

www.roadsign.pk/double-bend-to-the-right

## **Falling rock**



چٹانوں کے گرنے کا خدشہ

www.roadsign.pk/falling-rock

#### Left bend



بائیں طرف موڑ ہے

www.roadsign.pk/left-bend

## Level crossing with gate



گیٹ والاریلوے بھا ٹک

www.roadsign.pk/level-crossing-with-gate

# Level crossing without gate



ریلوے بچا ٹک بدوں گیٹ

www.roadsign.pk/level-crossing-without-gate

# **Light signals**



بتیوں والے اشارے

www.roadsign.pk/light-signals

## Lose gravel



پتھروں کےاڑ کر لگنے کا خدشہ

www.roadsign.pk/lose-gravel

#### Minor cross road



آ گے چھوٹی سڑک بڑی سڑک کوکراس کررہی ہے

www.roadsign.pk/minor-cr