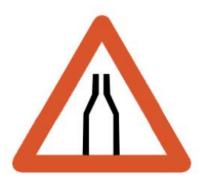

### Road leads on to quay or river bank

سڑک دریا کنارے کی طرف جاتی ہے

www.roadsign.pk/road-leads-on-to-quay-or-river-bank