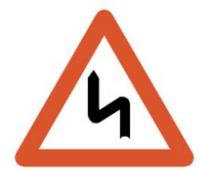

### Double bend to the left

بائيں طرف دہراموڑ ہے

www.roadsign.pk/double-bend-to-the-left