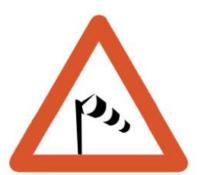

بڑی سڑک سے مل رہی ہیں

www.roadsign.pk/minor-road-on-the-left

## Minor road on the right



چھوٹی سڑک دائیں سے آکراس بڑی سڑک سے مل رہی ہیں

www.roadsign.pk/minor-road-on-the-right

# Other dangers





www.roadsign.pk/other-dangers

### Pedestrian crossing



پیدل اشخاص کے گزرنے کاراستہ

www.roadsign.pk/pedestrian-crossing

# **Right bend**



دائیں طرف موڑ ہے

www.roadsign.pk/right-bend

# **Road dips**



سرٹک میں نشیب ہے

www.roadsign.pk/road-dips

### Road leads on to quay or river bank



سڑک دریا کنارے کی طرف جاتی ہے

www.roadsign.pk/road-leads-on-to-quay-or-river-bank

#### **Road works**



سرطک پرکام ہور ہاہے

www.roadsign.pk/road-works

# **Slippery roads**



سرٹک پرچسکن ہے

www.roadsign.pk/slippery-roads

# Steep ascent





www.roadsign.pk/steep-ascent

## Strong cross wind



تیزآ ندهی کاعلاقه

www.roadsign.pk/strong-cross-wind

## Swing bridge



حھولنے والا بل

www.roadsign.pk/swing-bridge

## Two way traffic



دوطر فيهريفك

www.roadsign.pk/two-way-traffic

### **Un-even road**



غيرهموارسرطك

www.roadsign.pk/un-even-road

## Wild animal crossing



جنگلی حیوانات کے گزرنے کی جگہ

www.roadsign.pk/wild-animal-crossing

### Yield to the traffic approaching from the right on the cross road



ا گلے چوک پردائیں طرف سے آنے والی ٹریفک کوراستہ دیں

www.roadsign.pk/yield-to-the-traffic-approaching-from-the-right-on-the-cross-road

# Yield to the traffic approaching from the right on any leg of the intersection



ا گلے چوک پر کسی بھی سڑک سے دائیں طرف سے آنے والی ٹریفک کوراستہ دیں

www.roadsign.pk/yield-to-the-traffic-approaching-from-the-right-on-any-leg-of-the-in