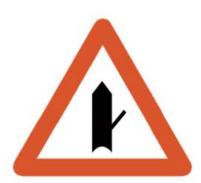

## Minor road on the right

چھوٹی سڑک دائیں سے آکراس بڑی سڑک سے مل رہی ہیں

www.roadsign.pk/minor-road-on-the-right