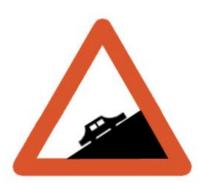

#### Minor road on the left



چھوٹی سڑک بائیں سے آکراس بڑی سڑک سے مل رہی ہیں

www.roadsign.pk/minor-road-on-the-left

## Minor road on the right



چھوٹی سڑک دائیں سے آکراس بڑی سڑک سے مل رہی ہیں

www.roadsign.pk/minor-road-on-the-right

# Other dangers





www.roadsign.pk/other-dangers

### Pedestrian crossing



پیدل اشخاص کے گزرنے کاراستہ

www.roadsign.pk/pedestrian-crossing

# **Right bend**



دائیں طرف موڑ ہے

www.roadsign.pk/right-bend

# **Road dips**



سرٹک میں نشیب ہے

www.roadsign.pk/road-dips

### Road leads on to quay or river bank



سڑک دریا کنارے کی طرف جاتی ہے

www.roadsign.pk/road-leads-on-to-quay-or-river-bank

#### **Road works**



سرطک پرکام ہور ہاہے

www.roadsign.pk/road-works

# **Slippery roads**



سرٹک پرچسکن ہے

www.roadsign.pk/slippery-roads

# Steep ascent





www.roadsign.pk/steep-ascent

## Strong cross wind



تیزآ ندهی کاعلاقه

www.roadsign.pk/strong-cross-wind

## Swing bridge



حھولنے والا بل

www.roadsign.pk/swing-bridge

## Two way traffic



دوطر فيهريفك

www.roadsign.pk/two-way-traffic

### **Un-even road**



غيرهموارسرطك

www.roadsign.pk/un-even-road

## Wild animal crossing



جنگلی حیوانات کے گزرنے کی جگہ

www.roadsign.pk/wild-animal-crossing

### Yield to the traffic approaching from the right on the cross road



ا گلے چوک پردائیں طرف سے آنے والی ٹریفک کوراستہ دیں

www.roadsign.pk/yield-to-the-traffic-approaching-from-the-right-on-the-cross-road

# Yield to the traffic approaching from the right on any leg of the intersection



ا گلے چوک پر کسی بھی سڑک سے دائیں طرف سے آنے والی ٹریفک کوراستہ دیں

www.roadsign.pk/yield-to-the