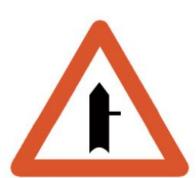

#### Minor road on the left

چھوٹی سڑک بائیں سے آکراس بڑی سڑک سے مل رہی ہیں

www.roadsign.pk/minor-road-on-the-left