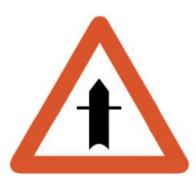

#### Minor road on the left

چھوٹی سڑک بائیں سے آکراس بڑی سڑک سے مل رہی ہیں

www.roadsign.pk/minor-road-on-the-left