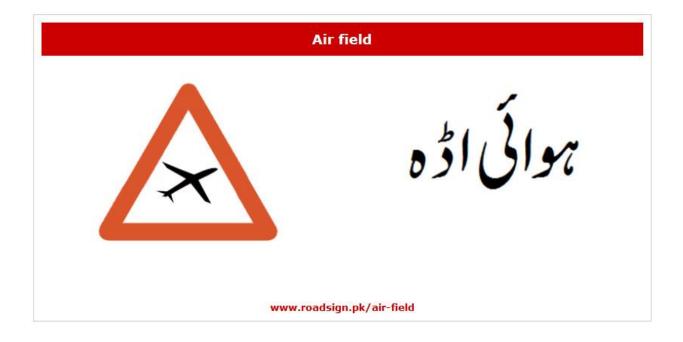

These signs normally in triangle shape and warn you, for example there is a curved round coming after 30 feet's or there is bend coming in road.



### **Carrigeway narrows**





www.roadsign.pk/carrigeway-narrows

### **Cattle crossing**





www.roadsign.pk/cattle-crossing

# **Children crossing**



بچوں کے *سڑک* پار کرنے کاراستہ

www.roadsign.pk/children-crossing

## **Cyclists**



سائنكل كاراسته

www.roadsign.pk/cyclists

## **Dangerous descent**





www.roadsign.pk/dangerous-descent

### Double bend to the left



بائيں طرف دہراموڑ ہے

www.roadsign.pk/double-bend-to-the-left

# Double bend to the right



دائيں طرف دہراموڑ ہے

www.roadsign.pk/double-bend-to-the-right

## **Falling rock**



چٹانوں کے گرنے کا خدشہ

www.roadsign.pk/falling-rock

#### Left bend



بائیں طرف موڑ ہے

www.roadsign.pk/left-bend

## Level crossing with gate



گیٹ والاریلوے بھا ٹک

www.roadsign.pk/level-crossing-with-gate

# Level crossing without