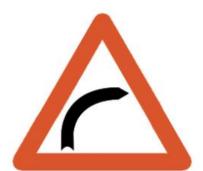

-right

## Minor cross roads from left and right respectively



آ گے چھوٹی سڑکیں بالتر تیب بائیں اور دائیں سے آگراس سڑک سے مل رہی ہے

www.roadsign.pk/minor-cross-roads-from-left-and-right-respectively

### Minor cross roads from right and left respectively



آ گے چھوٹی سڑکیں بالتر تیب دائیں اور بائیں سے آگراس سڑک سے مل رہی ہے

www.roadsign.pk/minor-cross-roads-from-right-and-left-respectively

#### Minor road on the left



چھوٹی سڑک بائیں سے آکراس بڑی سڑک سے مل رہی ہیں

www.roadsign.pk/minor-road-on-the-left

## Minor road on the right



چھوٹی سڑک دائیں سے آکراس بڑی سڑک سے مل رہی ہیں

www.roadsign.pk/minor-road-on-the-right

# Other dangers





www.roadsign.pk/other-dangers

### Pedestrian crossing



پیدل اشخاص کے گزرنے کاراستہ

www.roadsign.pk/pedestrian-crossing

# **Right bend**



دائیں طرف موڑ ہے

www.roadsign.pk/right-bend

# **Road dips**



سرٹک میں نشیب ہے

www.roadsign.pk/road-dips

### Road leads on to quay or river bank



سڑک دریا کنارے کی طرف جاتی ہے

www.roadsign.pk/road-leads-on-to-quay-or-river-bank

#### **Road works**



سرطک پرکام ہور ہاہے

www.roadsign.pk/road-works

# **Slippery roads**



سرٹک پرچسکن ہے

www.roadsign.pk/slippery-roads

# Steep ascent





www.roadsign.pk/steep-ascent

## Strong cross wind



تیزآ ندهی کاعلاقه

www.roadsign.pk/strong-cross-wind

## Swing bridge



حھولنے والا بل

www.roadsign.pk/swing-bridge

## Two way traffic



دوطر فيهريفك

www.roadsign.pk/two-way-traffic

### **Un-even road**



غيرهموارسرطك

www.roadsign.pk/un-even-road

## Wild animal crossing



جنگلی حیوانات کے گزرنے کی جگہ

www.roadsign.pk/wild-animal-c