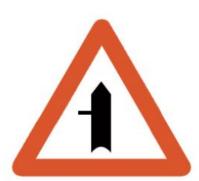

#### Minor road on the left

چھوٹی سڑک بائیں سے آکراس بڑی سڑک سے مل رہی ہیں

www.roadsign.pk/minor-road-on-the-left