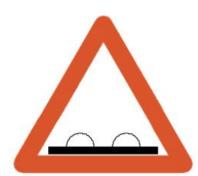

ign.pk/other-dangers

### Pedestrian crossing



پیدل اشخاص کے گزرنے کاراستہ

www.roadsign.pk/pedestrian-crossing

# **Right bend**



دائیں طرف موڑ ہے

www.roadsign.pk/right-bend

# **Road dips**



سرٹک میں نشیب ہے

www.roadsign.pk/road-dips

### Road leads on to quay or river bank



سڑک دریا کنارے کی طرف جاتی ہے

www.roadsign.pk/road-leads-on-to-quay-or-river-bank

#### **Road works**



سرطک پرکام ہور ہاہے

www.roadsign.pk/road-works

# **Slippery roads**



سرٹک پرچسکن ہے

www.roadsign.pk/slippery-roads

# Steep ascent





www.roadsign.pk/steep-ascent

## Strong cross wind



تیزآ ندهی کاعلاقه

www.roadsign.pk/strong-cross-wind

## Swing bridge



حھولنے والا بل

www.roadsign.pk/swing-bridge

## Two way traffic



دوطر فيهريفك

www.roadsign.pk/two-way-traffic

### **Un-even road**



غيرهموارسرطك

www.roadsign.pk/un-even-road

## Wild animal crossing



جنگلی حیوانات کے گزرنے کی جگہ

www.roadsign.pk/wild-animal-crossing

### Yield to the traffic approaching from the right on the cross road



ا گلے چوک پردائیں طرف سے آنے والی ٹریفک کوراستہ دیں

www.roadsign.pk/yield-to-the-traffic-approaching-from-the-right-on-the-cross-road

# Yield to the traffic approaching from the right on any leg of the intersection



ا گلے چوک پر کسی بھی سڑک سے دائیں طرف سے آنے والی ٹریفک کوراستہ دیں

www.roadsign.pk/yield-to-the-traffic-approaching-from-the-right-on-any-leg-of-the-intersection