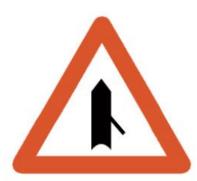

## Minor cross road joining from right

دائیں طرف جھوٹی سڑک نکلتی ہے

www.roadsign.pk/minor-cross-road-joining-from-right