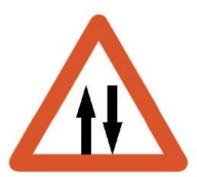

www.roadsign.pk/minor-road-on-the-right

# Other dangers





www.roadsign.pk/other-dangers

### Pedestrian crossing



پیدل اشخاص کے گزرنے کاراستہ

www.roadsign.pk/pedestrian-crossing

# **Right bend**



دائیں طرف موڑ ہے

www.roadsign.pk/right-bend

# **Road dips**



سرٹک میں نشیب ہے

www.roadsign.pk/road-dips

### Road leads on to quay or river bank



سڑک دریا کنارے کی طرف جاتی ہے

www.roadsign.pk/road-leads-on-to-quay-or-river-bank

#### **Road works**



سرطک پرکام ہور ہاہے

www.roadsign.pk/road-works

# **Slippery roads**



سرٹک پرچسکن ہے

www.roadsign.pk/slippery-roads

# Steep ascent





www.roadsign.pk/steep-ascent

## Strong cross wind



تیزآ ندهی کاعلاقه

www.roadsign.pk/strong-cross-wind

## Swing bridge



حھولنے والا بل

www.roadsign.pk/swing-bridge

## Two way traffic



دوطر فيهريفك

www.roadsign.pk/two-way-traffic

### **Un-even road**



غيرهموارسرطك

www.roadsign.pk/un-even-road

## Wild animal crossing



جنگلی حیوانات کے گزرنے کی جگہ

www.roadsign.pk/wild-animal-crossing

### Yield to the traffic approaching from the right on the cross road



ا گلے چوک پردائیں طرف سے آنے والی ٹریفک کوراستہ دیں

www.roadsign.pk/yield-to-the-traffic-approaching-from-the-right-on-the-cross-road

# Yield to the traffic approaching from the right on any leg of the intersection



ا گلے چوک پر کسی بھی سڑک سے دائیں طرف سے آنے والی ٹریفک کوراستہ دیں

www.roadsign.pk/yield-to-the-traffic-approaching-from-the-right-on-any-leg-of-the-intersection