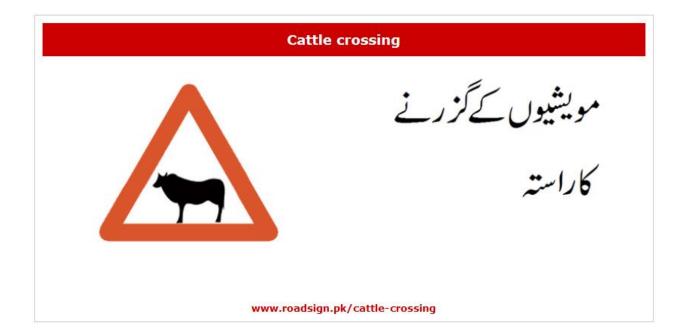

These signs normally in triangle shape and warn you, for example there is a curved round coming after 30 feet's or there is bend coming in road.



| Carrigeway narrows                 |                          |
|------------------------------------|--------------------------|
|                                    | آ <i>گے سرط ک</i> ننگ ہے |
| www.roadsign.pk/carrigeway-narrows |                          |







| Dangerous descent                 |               |
|-----------------------------------|---------------|
| 122                               | خطرناك اترائى |
| www.roadsign.pk/dangerous-descent |               |



| Double bend to the right                 |                     |
|------------------------------------------|---------------------|
| Ņ                                        | دائىي طرف دېرامور ب |
| www.roadsign.pk/double-bend-to-the-right |                     |



| Left bend                 |                  |
|---------------------------|------------------|
|                           | بائيں طرف موڑ ہے |
| www.roadsign.pk/left-bend |                  |



| Level crossing without gate                 |                      |
|---------------------------------