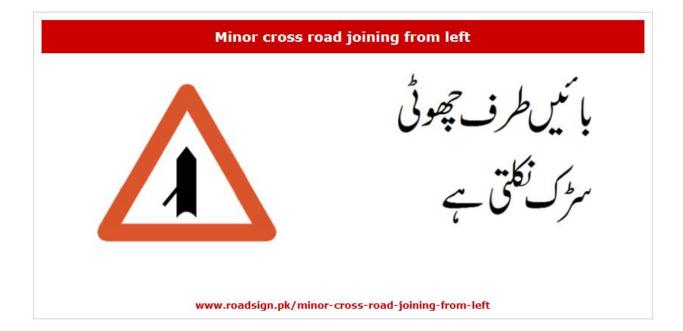

| Minor road on the left                 |                                                 |
|----------------------------------------|-------------------------------------------------|
|                                        | چھوٹی سڑک بائیں سے آگراس<br>بڑی سڑک سے ارہی ہیں |
| www.roadsign.pk/minor-road-on-the-left |                                                 |