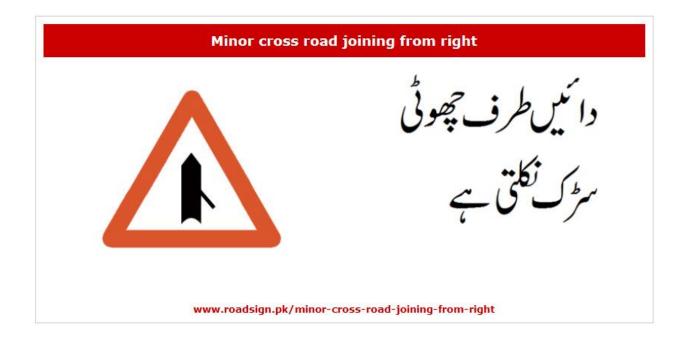

| Minor road on the left                 |                                                 |
|----------------------------------------|-------------------------------------------------|
|                                        | چھوٹی سڑک بائیں سے آگراس<br>بڑی سڑک سے ارہی ہیں |
| www.roadsign.pk/minor-road-on-the-left |                                                 |