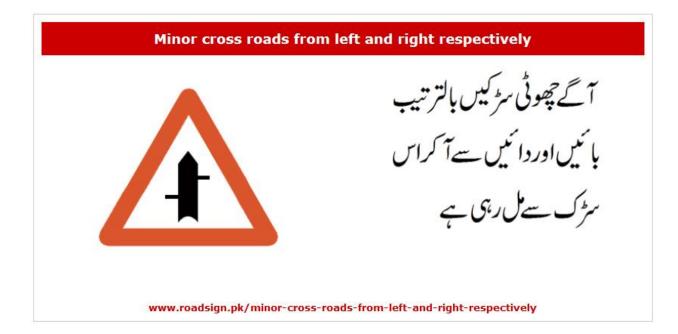

| Minor road on the left                 |                                                 |
|----------------------------------------|-------------------------------------------------|
|                                        | چھوٹی سڑک بائیں سے آگراس<br>بڑی سڑک سے ارہی ہیں |
| www.roadsign.pk/minor-road-on-the-left |                                                 |