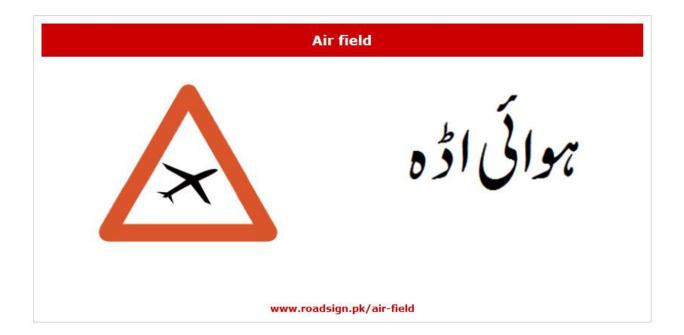

These signs normally in triangle shape and warn you, for example there is a curved round coming after 30 feet's or there is bend coming in road.



| Carrigeway narrows                 |                          |
|------------------------------------|--------------------------|
|                                    | آ <i>گے سرط ک</i> ننگ ہے |
| www.roadsign.pk/carrigeway-narrows |                          |







| Dangerous descent                 |               |
|-----------------------------------|---------------|
| 122                               | خطرناك اترائى |
| www.roadsign.pk/dangerous-descent |               |



| Double bend to the right                 |                     |
|------------------------------------------|---------------------|
| Ņ                                        | دائىي طرف دېرامور ب |
| www.roadsign.pk/double-bend-to-the-right |                     |



| Left bend                 |