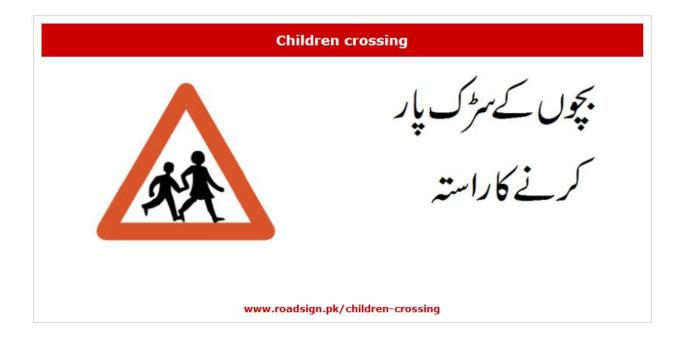

These signs normally in triangle shape and warn you, for example there is a curved round coming after 30 feet's or there is bend coming in road.



| Carrigeway narrows                 |                          |
|------------------------------------|--------------------------|
|                                    | آ <i>گے سرط ک</i> ننگ ہے |
| www.roadsign.pk/carrigeway-narrows |                          |







| Dangerous descent                 |               |
|-----------------------------------|---------------|
| 122                               | خطرناك اترائى |
| www.roadsign.pk/dangerous-descent |               |



| Double bend to the right                 |                     |
|------------------------------------------|---------------------|
| Ņ                                        | دائىي طرف دېرامور ب |
| www.roadsign.pk/double-bend-to-the-right |                     |



| Left bend                 |                  |
|---------------------------|------------------|
|                           | بائيں طرف موڑ ہے |
| www.roadsign.pk/left-bend |                  |



| Level crossing without gate                 |                      |
|-----------------------------------