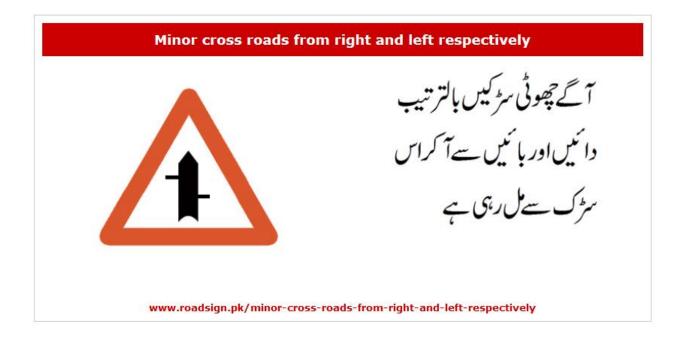

| Minor road on the left                 |                                                 |
|----------------------------------------|-------------------------------------------------|
|                                        | چھوٹی سڑک بائیں سے آگراس<br>بڑی سڑک سے ارہی ہیں |
| www.roadsign.pk/minor-road-on-the-left |                                                 |